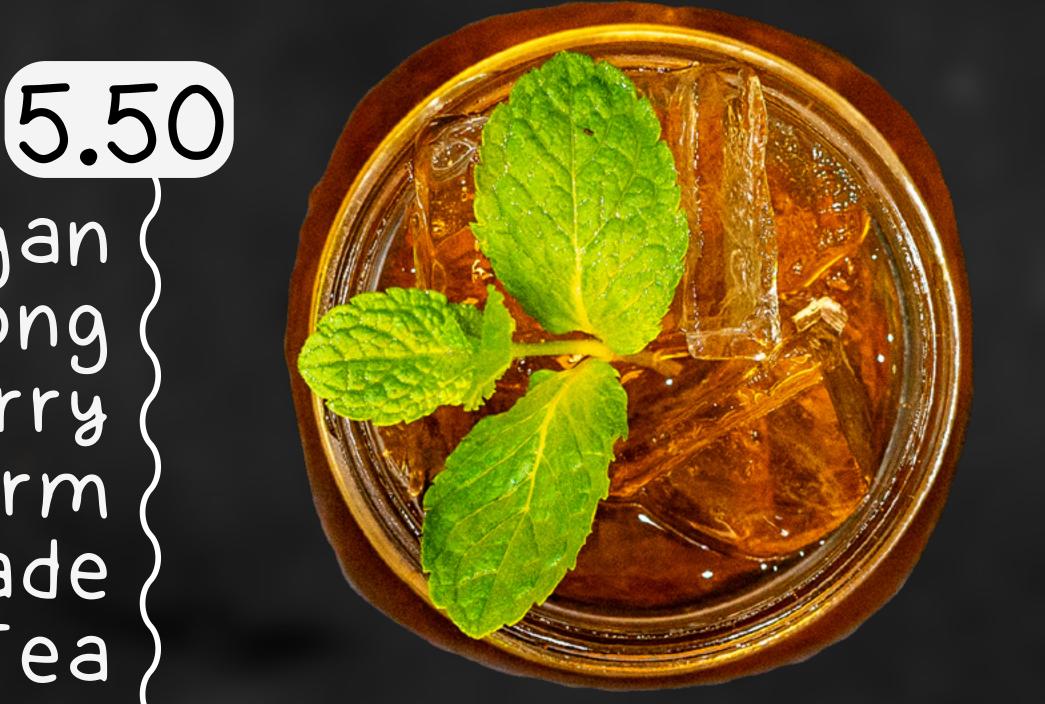

## Fusion Tea

5.25 Lychee Pomegranate Raspberry Passionfruit Mango Honeydew Strawberry Watermelon Pineapple Grapefruit Winter Melon Honey Green Tea Guava Grape

Longan ( Honey Oolong ( Honey Raspberry ( Strawberry Storm Strawberry Lemonade / Peach Tea)