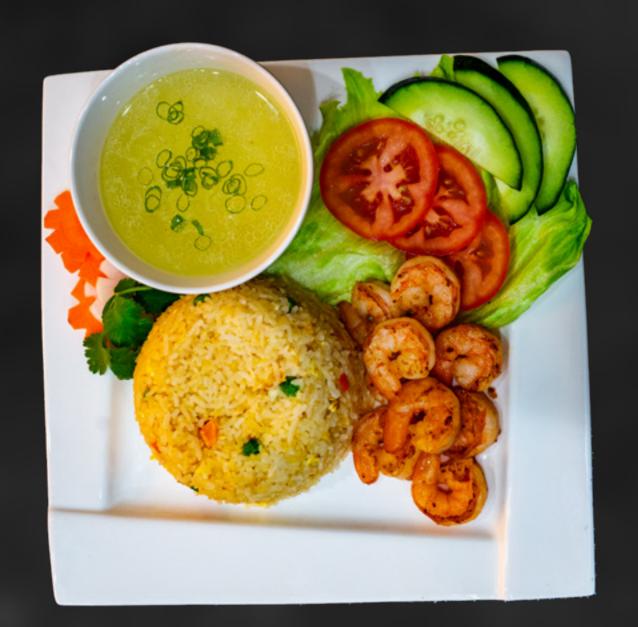

Vermicelli Bowl 12.95 13.95

-Choice Of Meat With Lettuce, Carrots, Daikon, Cucumber, And Fish Sauce

\*\* Chicken or Pork / Beef or Shrimp \*\* add egg or eggroll: 1.95

Grilled Rice Plate 12.95

-Choice Of Meat With Lettuce, Carrots, Daikon, and Cucumber