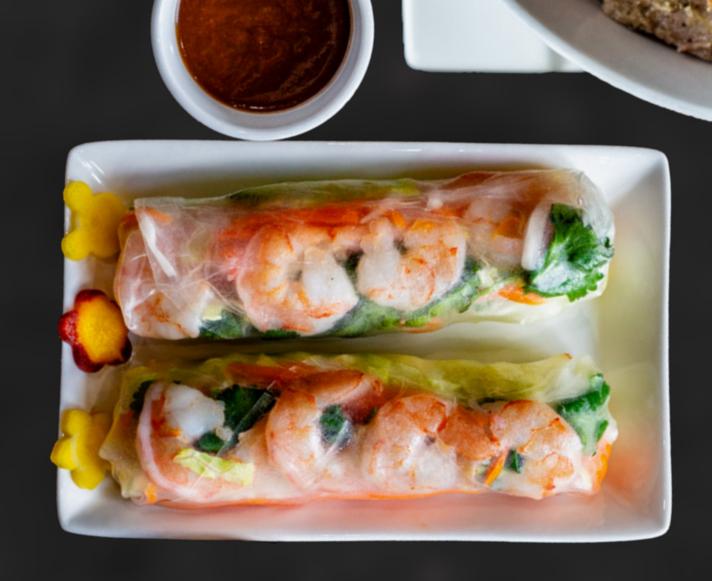

### SLim Rolls

Comes With Lettuce, Cilantro, Carrots, Daikon, And Cucumber Classic (Shrimp) 6.50

Beef (Beef and Pineapple) 6.50

Chicken (Chicken and Mango) 6.00

Veggie (Avocado) 6.00

House Fried Rice 9.50

-Chinese Sausages With Egg, Carrots, and Baby Green Peas