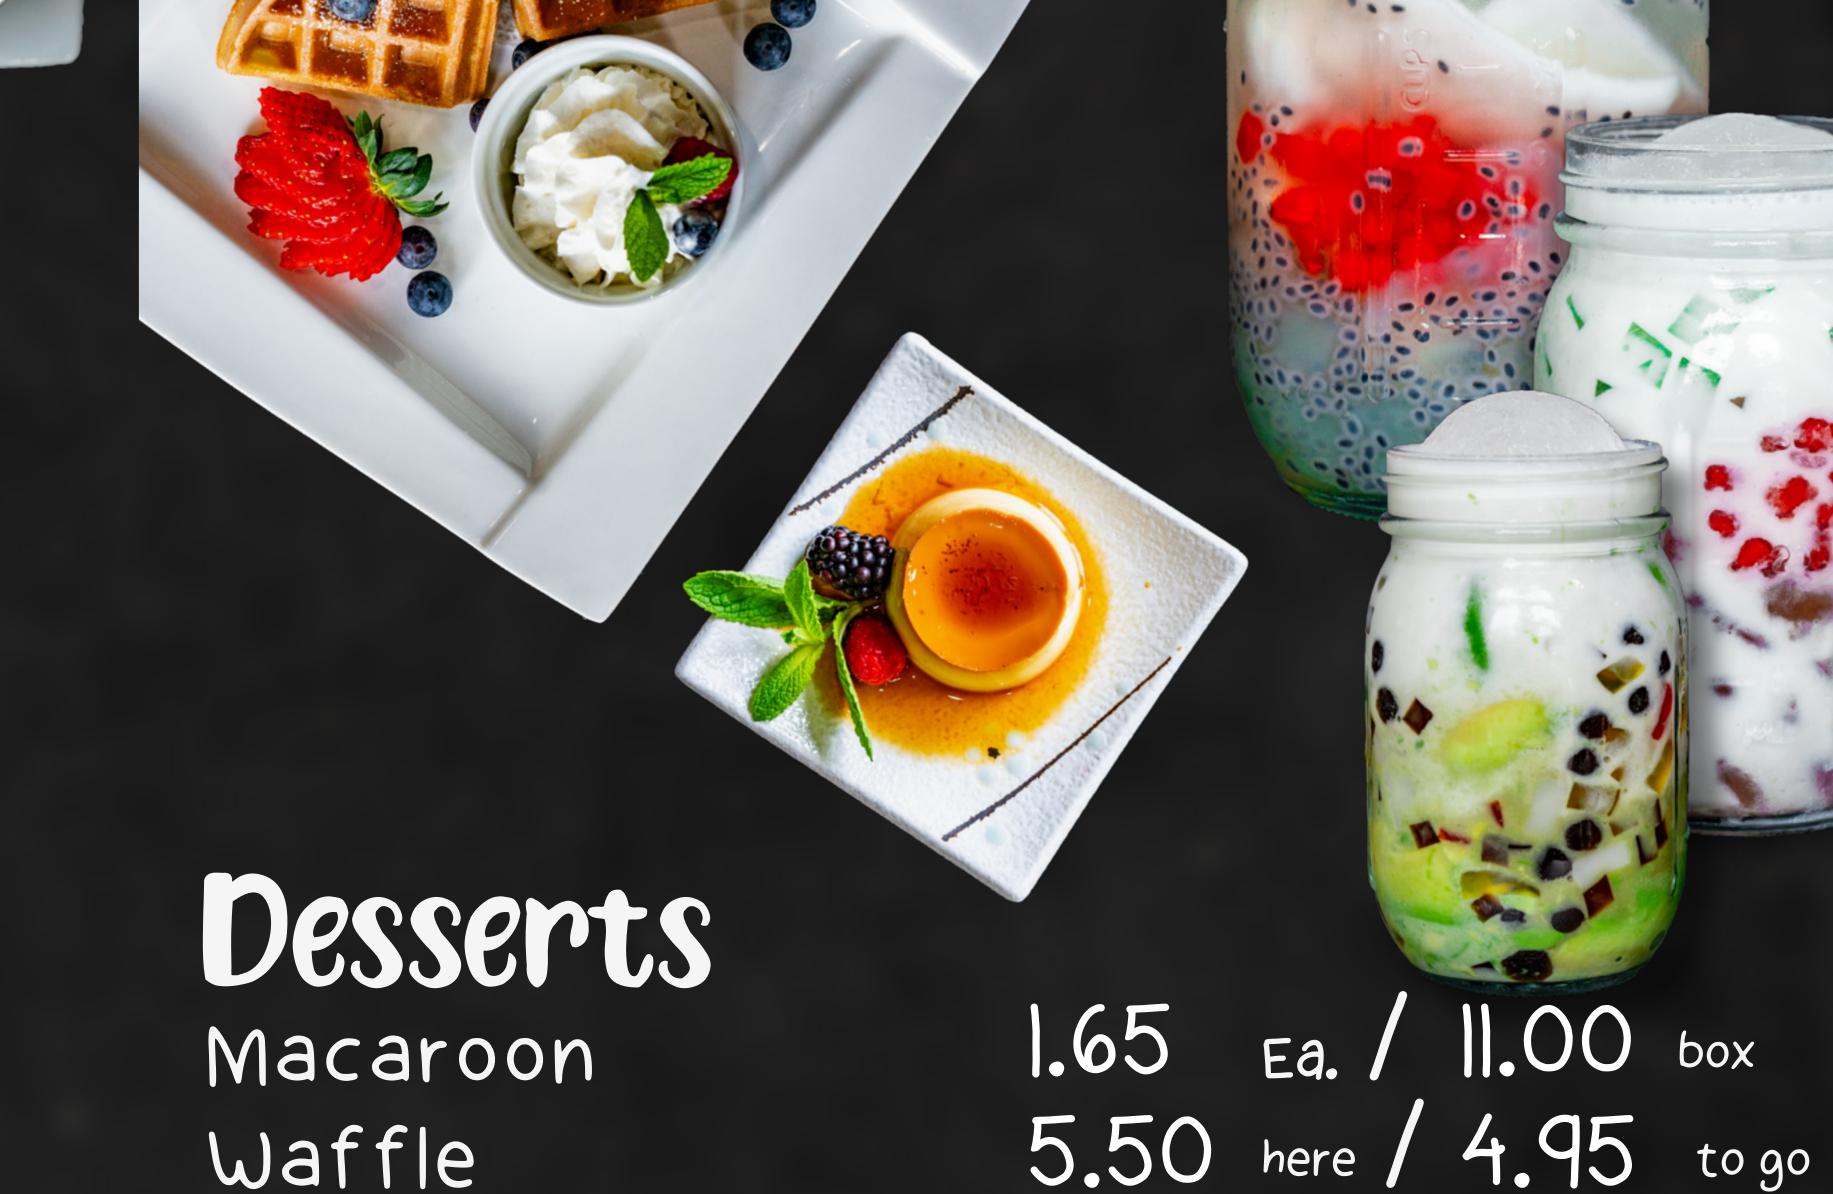

\*\* Chicken or Pork / Beef or Shrimp

\*\* add egg or eggroll: 1.95

13.95

Flan

-Coconut Juice, Coconut Meat, & Kumquat

| DOSOF DIKS                                                                                         |                 |
|----------------------------------------------------------------------------------------------------|-----------------|
| Avocado Blitz<br>— Tapioca, Combo Jellies, Coconut & Condensed Milk                                | 7.25            |
| Pandan Special  -White, Red, & Mung Beans. With Taro, Pandan Jellies, Cassa Tapioca & Coconut Milk | 6.75<br>iva     |
| Paradise  -Coconut Water & Meat, Longan, Basil Seeds, Pandan Jel Cassava Tapioca                   | 6.75<br>  ies & |
| Tropix —Longan, Lychee, Jackfruit, Palm Seed Pandan Jellies, Cassava Tapioca, & Coconut Milk       | 6.75            |
| Artichoke Drink  -Artichoke Tea, Basil Seeds, Grass Jelly, Rainbow Jellies, & Lor                  | 5.50<br>ngan    |
| Coconut Kumquat                                                                                    | 5.50            |

Cream Puff Box

2.75

6.00